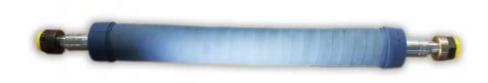

## **NUCLEAR ENGINE COOLING (NUCLEAR SUBMARINES)**

Our Flexible Hoses and Connectors help power and cool nuclear submarine reactors. They feature fully integrated Hutchinson technology and their flexible design is suited to all customer needs.

## **TECHNICAL FEATURES**

- Cooling liquid.
- Built according to Areva K15 specifications.
- Pressure resistant from 10 to 240 bars.
- Resists temperatures ranging from 5° to 120° C, and up to 200° C in the event of an accident.
- Fire resistant.
- A seven-year life cycle.